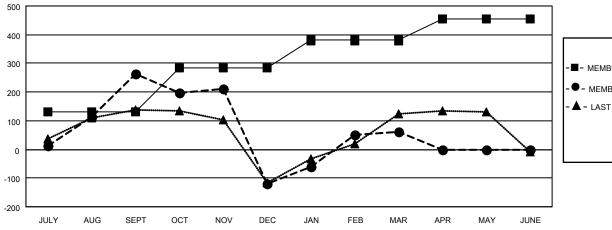

| Members               |    |                    |                         |                                                      |  |  |
|-----------------------|----|--------------------|-------------------------|------------------------------------------------------|--|--|
| RESULTS FOR 2022-2023 |    |                    |                         |                                                      |  |  |
| QUARTER               | l  | GROWTH NET<br>SOAL | MEMBER GROWTH<br>ACTUAL | H DROPPED<br>MEMBERS ACTUAL<br>(including transfers) |  |  |
| JULY/AUG/SE           | ₽T | 130                | 500                     | 219                                                  |  |  |
| OCT/NOV/DE            | С  | 155                | 201                     | 567                                                  |  |  |
| JAN/FEB/MAR           |    | 95                 | 251                     | 58                                                   |  |  |
| APR/MAY/JUNE          |    | 75                 | 0                       | 0                                                    |  |  |

## GOALS AND ACTUAL MEMBERS CUMULATIVE

| <b>I</b> - | MEMBER | GROWTH | NET | GOAL |
|------------|--------|--------|-----|------|
|            |        |        |     |      |

- MEMBER GROWTH ACTUAL

- LAST YEAR MEMBERSHIP ACTUAL