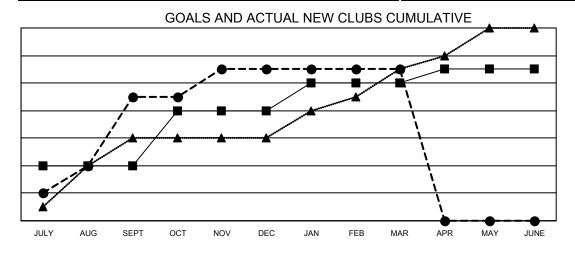

## Multiple District 310

t 310 LOCATION: THAILAND

| Clubs                 |               |           |               |  |  |  |
|-----------------------|---------------|-----------|---------------|--|--|--|
| RESULTS FOR 2022-2023 |               |           |               |  |  |  |
| QUARTER               | NEW CLUB GOAL | NEW CLUBS | DROPPED CLUBS |  |  |  |
| JULY/AUG/SEPT         | 4             | 9         | 4             |  |  |  |
| OCT/NOV/DEC           | 4             | 2         | 2             |  |  |  |
| JAN/FEB/MAR           | 2             | 0         | 0             |  |  |  |
| APR/MAY/JUNE          | 1             | 0         | 0             |  |  |  |

- CURRENT YEAR GOALS FOR NEW CLUBS

- ● - CURRENT YEAR ACTUAL NEW CLUBS

- ▲ - LAST YEAR ACTUAL NEW CLUBS